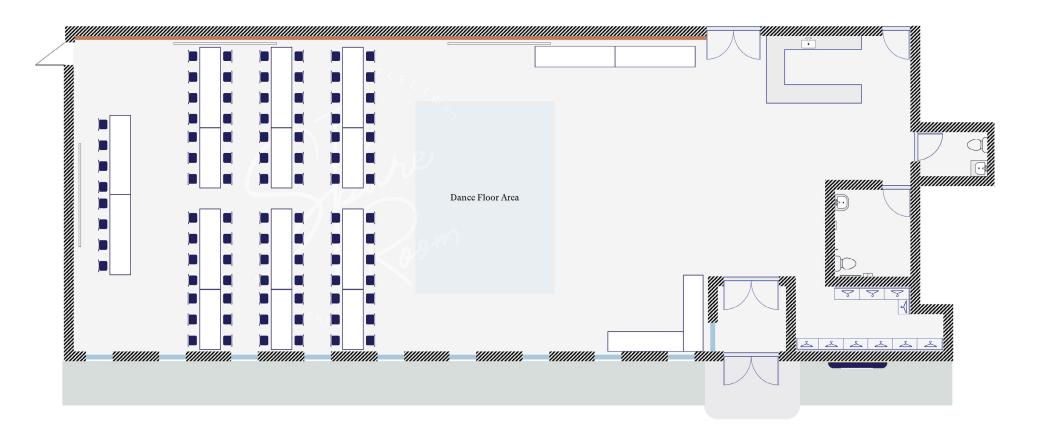

48 chairs 5 chairs - 12 - 8 ft tables 2 - 6 ft tables 2 - 6 ft tables (Misc, food, drink, takeaways etc.)