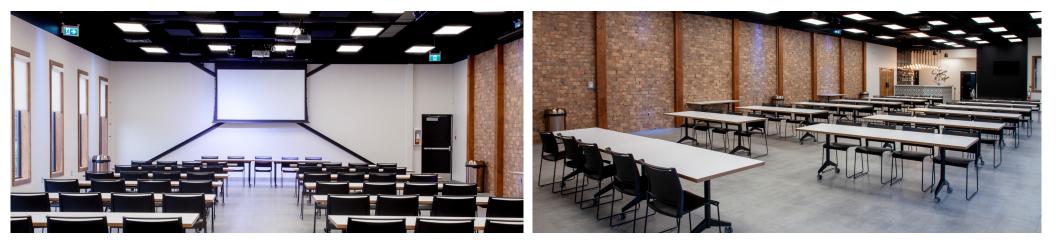

48 chairs 5 chairs - 12 - 8 ft tables 2 - 6 ft tables 2 - 6 ft tables (Misc, food, drink, takeaways etc.)