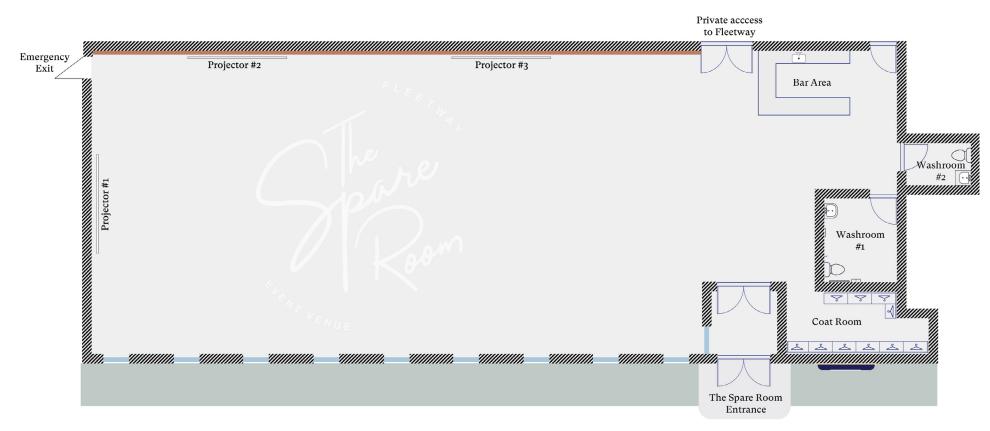

#### **Tables & Chairs Available**

Print and draw your desired floor plan for your next event on the The Spare Room Event Venue illustration above. Be specific with the amount of chairs and tables you need, which is listed below. Either scan or take a photo of your new floor plan and send to Rose at rose@fleetwayfun.com to confirm your request.