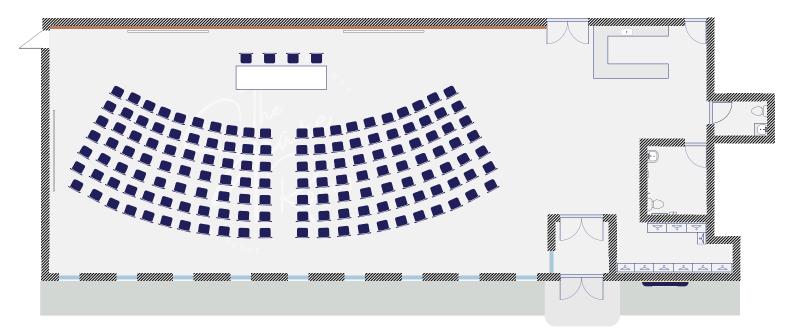

**f** 0

www.thespareroom.ca

rose@fleetwayfun.com

This floor plan demonstrates the venue split with row seating and round tables. This is ideal for events that combine speaking segments with a meal and/or workshops.

74 chairs 66 chairs Theater style 11 round tables

This floor plan demonstrates a formal seating arrangment utilizing six 4ft tables. Great for catered events such as weddings, corporate gatherings or large family reunions. 72 chairs 8 chairs -