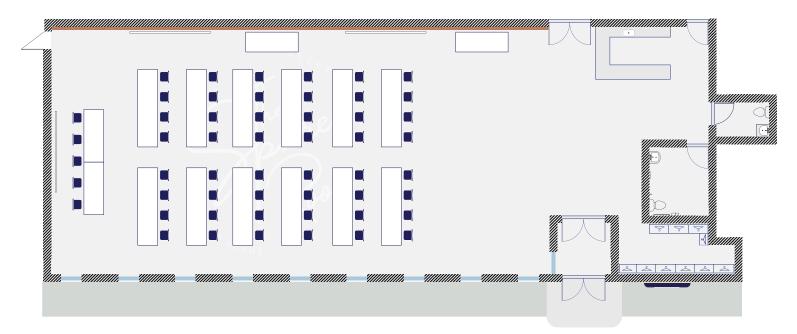

48 chairs 5 chairs - 12 - 8 ft tables 2 - 6 ft tables 2 - 6 ft tables (Misc, food, drink, takeaways etc.)