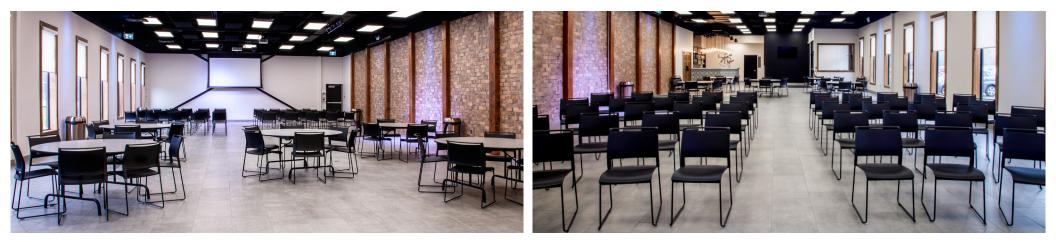

74 chairs 66 chairs Theater style 11 round tables

This floor plan demonstrates a formal seating arrangment utilizing six 4ft tables. Great for catered events such as weddings, corporate gatherings or large family reunions. 72 chairs 8 chairs -