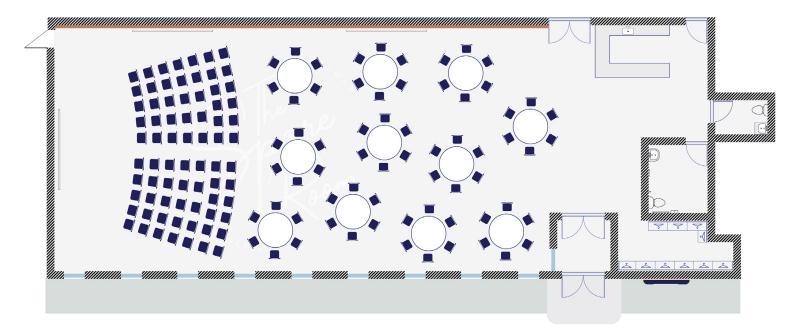

**f** 0

www.thespareroom.ca

rose@fleetwayfun.com

This floor plan demonstrates the venue split with row seating and round tables. This is ideal for events that combine speaking segments with a meal and/or workshops.

74 chairs 66 chairs Theater style 11 round tables

This floor plan demonstrates a formal seating arrangment utilizing six 4ft tables. Great for catered events such as weddings, corporate gatherings or large family reunions. 72 chairs 8 chairs -