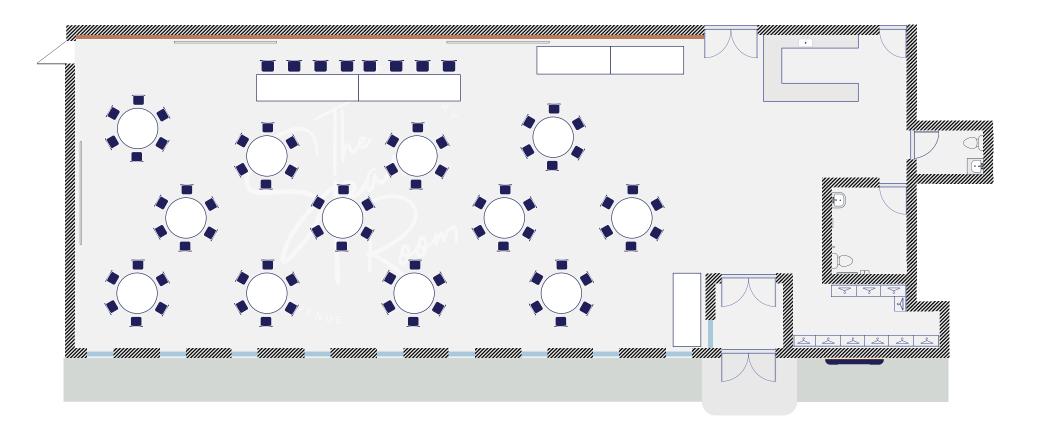

74 chairs 66 chairs Theater style 11 round tables

This floor plan demonstrates a formal seating arrangment utilizing six 4ft tables. Great for catered events such as weddings, corporate gatherings or large family reunions. 72 chairs 8 chairs -