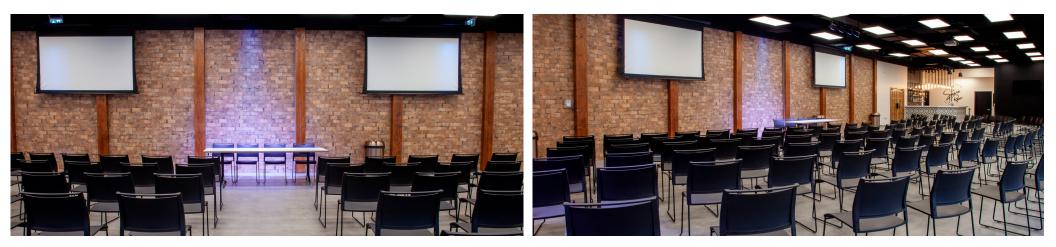

**f** 0

www.thespareroom.ca

rose@fleetwayfun.com

This floor plan demonstrates the venue split with row seating and round tables. This is ideal for events that combine speaking segments with a meal and/or workshops.

74 chairs 66 chairs Theater style 11 round tables

This floor plan demonstrates a formal seating arrangment utilizing six 4ft tables. Great for catered events such as weddings, corporate gatherings or large family reunions. 72 chairs 8 chairs -