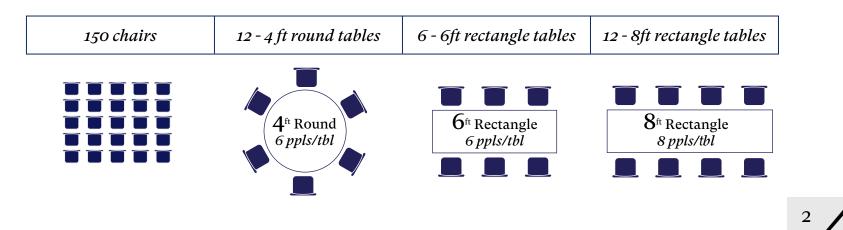

#### **Tables & Chairs Available**

Print and draw your desired floor plan for your next event on the The Spare Room Event Venue illustration above. Be specific with the amount of chairs and tables you need, which is listed below. Either scan or take a photo of your new floor plan and send to Rose at rose@fleetwayfun.com to confirm your request.